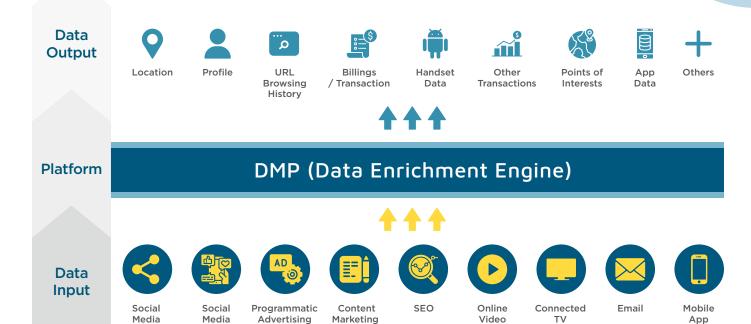

chine learning based on you KPIs.
- Manage advertisers based on ad impressions, clicks, conversions, and cost of campaigns.
- Multichannel buying platforms across apps and web video.
- Create and track audiences with proprietary Artificial Intelligence.
- 3rd-party ad-server integrations.

Integrate with media ad inventory

Customize Ad campaigns advertisers

Platform for managing advertisers

Performance optimization using Al based on KPI's



- Sophisticated and continuous-learning AI platforms (CMP/DMP) for analyzing and optimizing campaign performance.
- Access to and track high quality 1st-party audience data.
- Seamless engineering, data science, and design.
- Real-time analytics, sequential reporting, and detailed fraud reports.

### With our DMP, you could...



### **Data Flow**



## Generates campaign lists for Digital Services

Our DMP provides a friendly interface to choose the target audience that best fits your campaigns. Our ML model will keep optimize the target audience base on campaign feedback data.

**Target Audience** 

**Handset Device** 



Marketing

Advertising



Identity