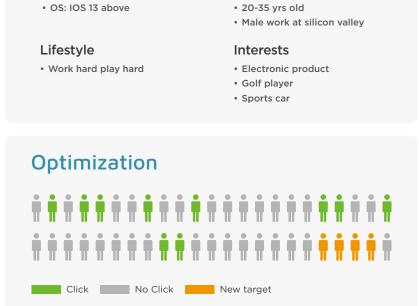

## Generates campaign lists for Digital Services

Our DMP provides a friendly interface to choose the target audience that best fits your campaigns. Our ML model will keep optimize the target audience base on campaign feedback data.